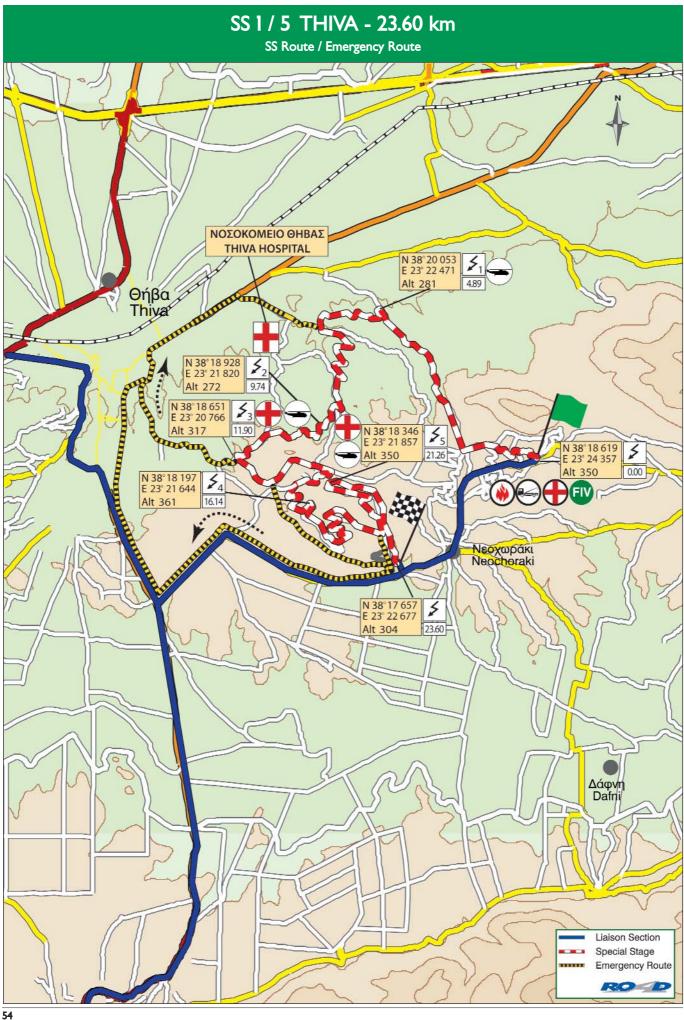

## SS 2 ELATIA - 39.10 km SS Route / Emergency Route ΠΡΟΣ ΝΟΣΟΚΟΜΕΙΟ ΛΑΜΙΑΣ ΤΟ LAMIA HOSPITAL Ασπρονέρι Asproneri REMOTE SERVICE ZONE Καμένα Βούρλα Kamena Bourla Кан Кари Άγιος Κωνσταντίνος Aghios Konstandinos Κόμνινα Komnina **5**10 N 38°44 063 E 22° 46 902 E 22° 47 296 Alt 474 35.22 32.40 N 38°42 595 Καλλίδρομο E 22° 45 091 Kallidromo 39.10 N 38°43 077 58 E 22° 48 475 28.19 Alt 568 Άγναντη Ρεγκίνιο Agnadi Renginio N 38°41 971 E 22°47 672 57 N 38°40 731 E 22° 47 228 Alt 517 24.94 22.01 Alt 548 N 38°39 637 E 22° 51 563 N 38°40 411 Alt 618 10.50 E 22° 47 960 Alt 561 20.52 N 38°40 591 Ζέλιο Zelio E 22° 49 572 Zelio 15.78 Alt 639 N 38°39 023 E 22° 50 212 Παναγίτσα Alt 690 7.81 Panaghitsa 1 Καλαπόδι Ελάτεια Elatia N 38°38 319 Elatia Kalapodi E 22° 48 825 Alt 462 Κάτω Τιθορέα Kato Tithorea N